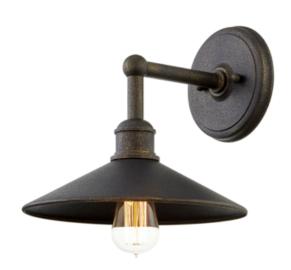

# **Shelton**

Product ID **B7591** 

### **DIMENSIONAL INFORMATION**

Height 10.13"

ADA Compliant No

Hanging Type Canopy/Backplate 6.00" D

Width 11.00"

Extension 12.00"

Top To Center 3.00"

## **AVAILABLE FINISHES**

VINTAGE BRONZE (VINTAGE BRONZE)